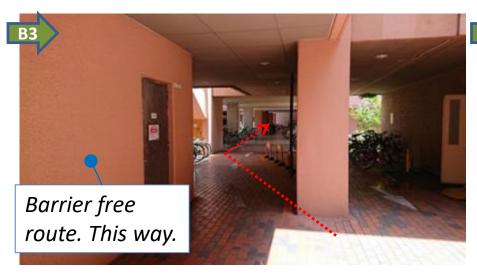

(Migi-Mawari)".



Get on the bus from the central door on the left.

Take a ticket if it appear.
(This is the case you take a bus to "Tsukuba Daigaku Chuo".)

It takes about 10 mins. from "Tsukuba Center" to "Dai-San Area Mae".

# The University of Tsukuba Loop-line On-campus Bus route (Getting off at <u>"Dai-San Area Mae"</u> bus stop to arrive Tsukuba Campus, Area 3(venue))



### *In the bus*

# Prepare 270 yen.





Near "Dai-San Area Mae" push a button like these to inform you will get off at the next stop.





Get off at "Dai-San Area Mae" bus stop from the left door near a driver.



When you get off, put 270 yen into a box.

From "Dai-San Area Mae" bus stop, you see the following scene.



### The way from the "Dai-San Area Mae" bus stop to the venue ~300 m