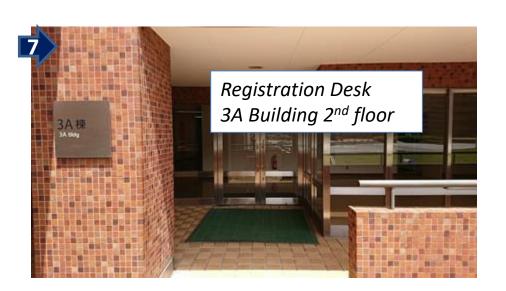

u Junkan (Migi-Mawari)".



Get on the bus from the central door on the left.

Take a ticket if it appear.
(This is the case you take a bus to "Tsukuba Daigaku Chuo".)

It takes about 10 mins. from "Tsukuba Center" to "Dai-San Area Mae".

# The University of Tsukuba Loop-line On-campus Bus route (Getting off at <u>"Dai-San Area Mae"</u> bus stop to arrive Tsukuba Campus, Area 3(venue))



### *In the bus*

# Prepare 270 yen.





Near "Dai-San Area Mae" push a button like these to inform you will get off at the next stop.





Get off at "Dai-San Area Mae" bus stop from the left door near a driver.



When you get off, put 270 yen into a box.

From "Dai-San Area Mae" bus stop, you see the following scene.



### The way from the "Dai-San Area Mae" bus stop to the venue ~300 m