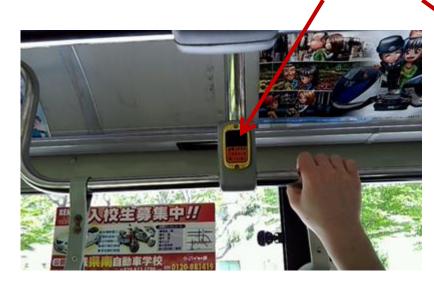

# Prepare 270 yen.

Near "Dai-San Area Mae" push a button like these to inform you will get off at the next stop.

Get off at "Dai-San Area Mae" bus stop from the left door near a driver.

When you get off, put 270 yen into a box.