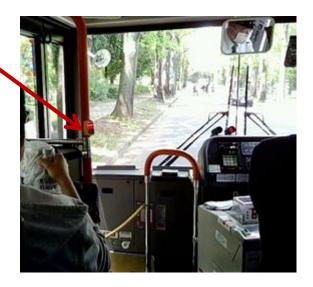

# Prepare 270 yen.

Near "Dai-San Area Mae" push a button like these to inform you will get off at the next stop.

Get off at "Dai-San Area Mae" bus stop from the left door near a driver.

When you get off, put 270 yen into a box.