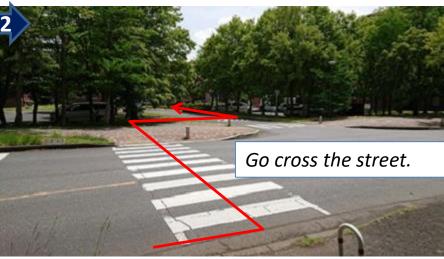

a Daigaku Junkan (Migi-Mawari)".



Get on the bus from the central door on the left.

Take a ticket if it appear.
(This is the case you take a bus to "Tsukuba Daigaku Chuo".)

It takes about 10 mins. from "Tsukuba Center" to "Dai-San Area Mae".

# The University of Tsukuba Loop-line On-campus Bus route (Getting off at <u>"Dai-San Area Mae"</u> bus stop to arrive Tsukuba Campus, Area 3(venue))



### *In the bus*

# Prepare 270 yen.





Near "Dai-San Area Mae" push a button like these to inform you will get off at the next stop.





Get off at "Dai-San Area Mae" bus stop from the left door near a driver.



When you get off, put 270 yen into a box.

From "Dai-San Area Mae" bus stop, you see the following scene.



### The way from the "Dai-San Area Mae" bus stop to the venue ~300 m