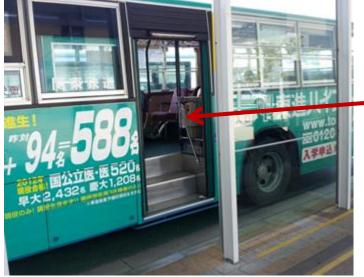

# 筑波大学循環(右回り)

"Tsukuba Daigaku Junkan (Migi-Mawari)".

Get on the bus from the central door on the left.

Take a ticket if it appear.
(This is the case you take a bus to "Tsukuba Daigaku Chuo".)

It takes about 10 mins. from "Tsukuba Center" to "Dai-San Area Mae".

# Prepare 270 yen.

Near "Dai-San Area Mae" push a button like these to inform you will get off at the next stop.

Get off at "Dai-San Area Mae" bus stop from the left door near a driver.

When you get off, put 270 yen into a box.