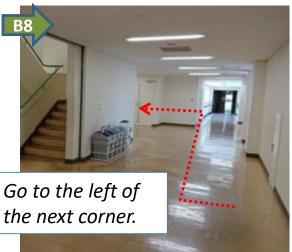

ari)".



Get on the bus from the central door on the left.

Take a ticket if it appear.
(This is the case you take a bus to "Tsukuba Daigaku Chuo".)

It takes about 10 mins. from "Tsukuba Center" to "Dai-San Area Mae".

# The University of Tsukuba Loop-line On-campus Bus route (Getting off at <u>"Dai-San Area Mae"</u> bus stop to arrive Tsukuba Campus, Area 3(venue))



### *In the bus*

# Prepare 270 yen.





Near "Dai-San Area Mae" push a button like these to inform you will get off at the next stop.





Get off at "Dai-San Area Mae" bus stop from the left door near a driver.



When you get off, put 270 yen into a box.

From "Dai-San Area Mae" bus stop, you see the following scene.



### The way from the "Dai-San Area Mae" bus stop to the venue ~300 m