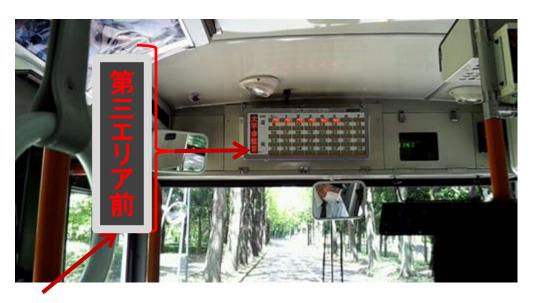

# Prepare 270 yen.

Near "Dai-San Area Mae" push a button like these to inform you will get off at the next stop.

Get off at "Dai-San Area Mae" bus stop from the left door near a driver.

When you get off, put 270 yen into a box.