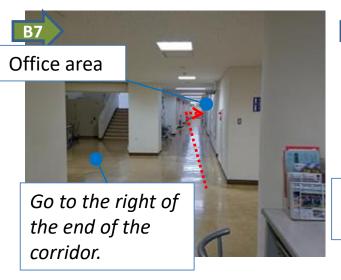

awari)".



Get on the bus from the central door on the left.

Take a ticket if it appear.
(This is the case you take a bus to "Tsukuba Daigaku Chuo".)

It takes about 10 mins. from "Tsukuba Center" to "Dai-San Area Mae".

# The University of Tsukuba Loop-line On-campus Bus route (Getting off at <u>"Dai-San Area Mae"</u> bus stop to arrive Tsukuba Campus, Area 3(venue))



### *In the bus*

# Prepare 270 yen.





Near "Dai-San Area Mae" push a button like these to inform you will get off at the next stop.





Get off at "Dai-San Area Mae" bus stop from the left door near a driver.



When you get off, put 270 yen into a box.

From "Dai-San Area Mae" bus stop, you see the following scene.



### The way from the "Dai-San Area Mae" bus stop to the venue ~300 m