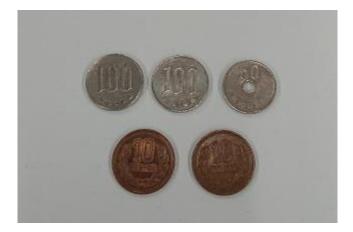

# Prepare 270 yen.

Near "Dai-San Area Mae" push a button like these to inform you will get off at the next stop.

Get off at "Dai-San Area Mae" bus stop from the left door near a driver.

When you get off, put 270 yen into a box.