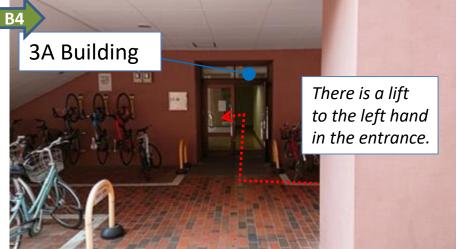

Migi-Mawari)".



Get on the bus from the central door on the left.

Take a ticket if it appear.
(This is the case you take a bus to "Tsukuba Daigaku Chuo".)

It takes about 10 mins. from "Tsukuba Center" to "Dai-San Area Mae".

# The University of Tsukuba Loop-line On-campus Bus route (Getting off at <u>"Dai-San Area Mae"</u> bus stop to arrive Tsukuba Campus, Area 3(venue))



### *In the bus*

# Prepare 270 yen.





Near "Dai-San Area Mae" push a button like these to inform you will get off at the next stop.





Get off at "Dai-San Area Mae" bus stop from the left door near a driver.



When you get off, put 270 yen into a box.

From "Dai-San Area Mae" bus stop, you see the following scene.



### The way from the "Dai-San Area Mae" bus stop to the venue ~300 m