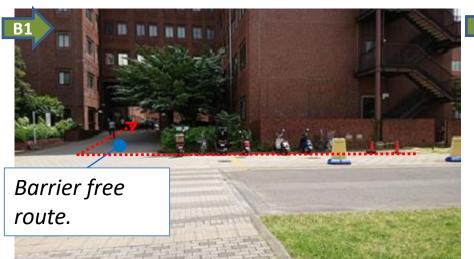

From "Dai-San Area Mae" bus stop, you see the following scene.

### The way from the "Dai-San Area Mae" bus stop to the venue ~300 m