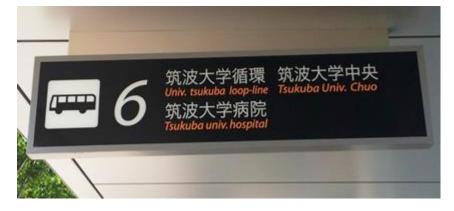

# 筑波大学中央

"Tsukuba Daigaku Chuo".

or

# 筑波大学循環(右回り)

"Tsukuba Daigaku Junkan (Migi-Mawari)".

Get on the bus from the central door on the left.

Take a ticket if it appear.
(This is the case you take a bus to "Tsukuba Daigaku Chuo".)

It takes about 10 mins. from "Tsukuba Center" to "Dai-San Area Mae".