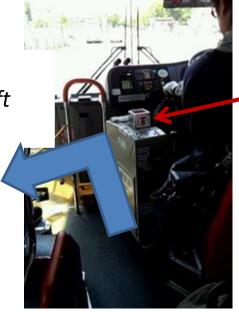

# Prepare 270 yen.

Near "Dai-San Area Mae" push a button like these to inform you will get off at the next stop.

Get off at "Dai-San Area Mae" bus stop from the left door near a driver.

When you get off, put 270 yen into a box.