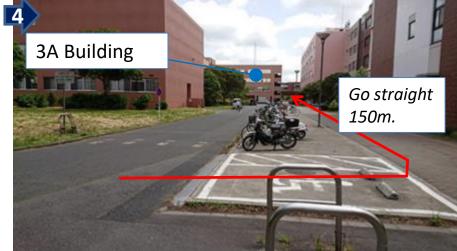

From "Dai-San Area Mae" bus stop, you see the following scene.

### The way from the "Dai-San Area Mae" bus stop to the venue ~300 m