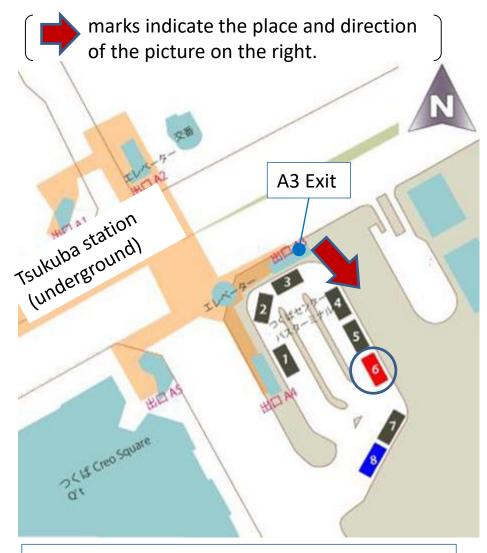

#### At Tsukuba station (Tsukuba Center)

At Tsukuba St., go out from A3 exit. Then, move to the #6 bus stop and wait for a bus coming.

Okura Hotel (main), Banquet venue

Tsukuba center #6 bus stop, at which buses depart to go to Univ. of Tsukuba