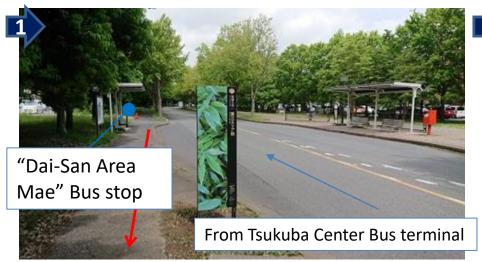

uba Daigaku Junkan (Migi-Mawari)".



Get on the bus from the central door on the left.

Take a ticket if it appear.
(This is the case you take a bus to "Tsukuba Daigaku Chuo".)

It takes about 10 mins. from "Tsukuba Center" to "Dai-San Area Mae".

# The University of Tsukuba Loop-line On-campus Bus route (Getting off at <u>"Dai-San Area Mae"</u> bus stop to arrive Tsukuba Campus, Area 3(venue))



### *In the bus*

# Prepare 270 yen.





Near "Dai-San Area Mae" push a button like these to inform you will get off at the next stop.





Get off at "Dai-San Area Mae" bus stop from the left door near a driver.



When you get off, put 270 yen into a box.

From "Dai-San Area Mae" bus stop, you see the following scene.



### The way from the "Dai-San Area Mae" bus stop to the venue ~300 m