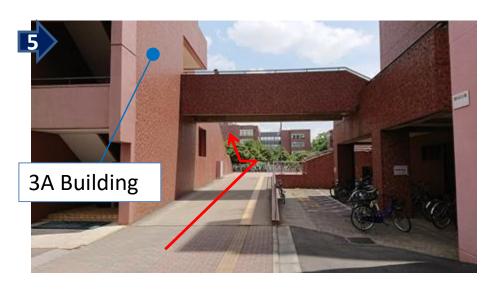

aku Junkan (Migi-Mawari)".



Get on the bus from the central door on the left.

Take a ticket if it appear.
(This is the case you take a bus to "Tsukuba Daigaku Chuo".)

It takes about 10 mins. from "Tsukuba Center" to "Dai-San Area Mae".

# The University of Tsukuba Loop-line On-campus Bus route (Getting off at <u>"Dai-San Area Mae"</u> bus stop to arrive Tsukuba Campus, Area 3(venue))



### *In the bus*

# Prepare 270 yen.





Near "Dai-San Area Mae" push a button like these to inform you will get off at the next stop.





Get off at "Dai-San Area Mae" bus stop from the left door near a driver.



When you get off, put 270 yen into a box.

From "Dai-San Area Mae" bus stop, you see the following scene.



### The way from the "Dai-San Area Mae" bus stop to the venue ~300 m