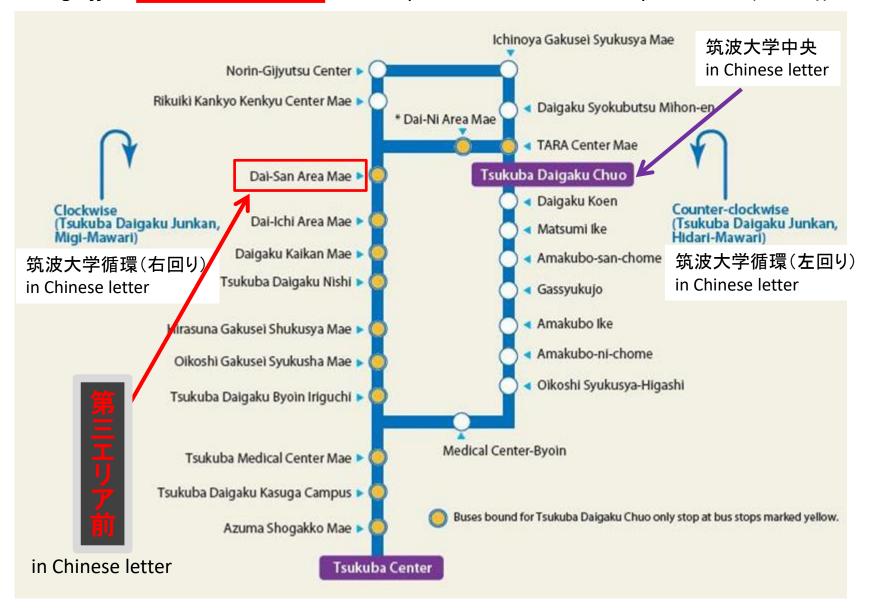

# 筑波大学循環(右回り)

"Tsukuba Daigaku Junkan (Migi-Mawari)".

Get on the bus from the central door on the left.

Take a ticket if it appear.
(This is the case you take a bus to "Tsukuba Daigaku Chuo".)

It takes about 10 mins. from "Tsukuba Center" to "Dai-San Area Mae".

# The University of Tsukuba Loop-line On-campus Bus route (Getting off at <u>"Dai-San Area Mae"</u> bus stop to arrive Tsukuba Campus, Area 3(venue))