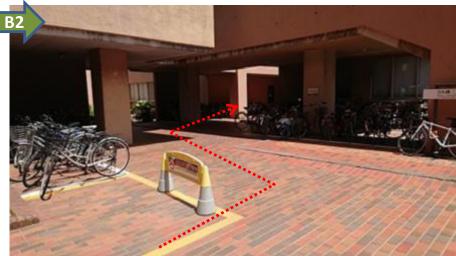

an (Migi-Mawari)".



Get on the bus from the central door on the left.

Take a ticket if it appear.
(This is the case you take a bus to "Tsukuba Daigaku Chuo".)

It takes about 10 mins. from "Tsukuba Center" to "Dai-San Area Mae".

# The University of Tsukuba Loop-line On-campus Bus route (Getting off at <u>"Dai-San Area Mae"</u> bus stop to arrive Tsukuba Campus, Area 3(venue))



### *In the bus*

# Prepare 270 yen.





Near "Dai-San Area Mae" push a button like these to inform you will get off at the next stop.





Get off at "Dai-San Area Mae" bus stop from the left door near a driver.



When you get off, put 270 yen into a box.

From "Dai-San Area Mae" bus stop, you see the following scene.



### The way from the "Dai-San Area Mae" bus stop to the venue ~300 m