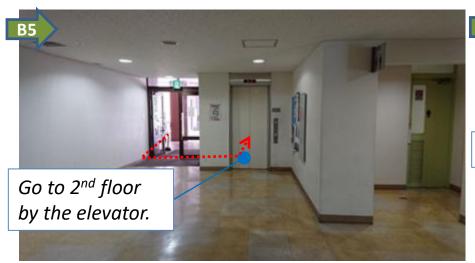

gi-Mawari)".



Get on the bus from the central door on the left.

Take a ticket if it appear.
(This is the case you take a bus to "Tsukuba Daigaku Chuo".)

It takes about 10 mins. from "Tsukuba Center" to "Dai-San Area Mae".

# The University of Tsukuba Loop-line On-campus Bus route (Getting off at <u>"Dai-San Area Mae"</u> bus stop to arrive Tsukuba Campus, Area 3(venue))



### *In the bus*

# Prepare 270 yen.





Near "Dai-San Area Mae" push a button like these to inform you will get off at the next stop.





Get off at "Dai-San Area Mae" bus stop from the left door near a driver.



When you get off, put 270 yen into a box.

From "Dai-San Area Mae" bus stop, you see the following scene.



### The way from the "Dai-San Area Mae" bus stop to the venue ~300 m