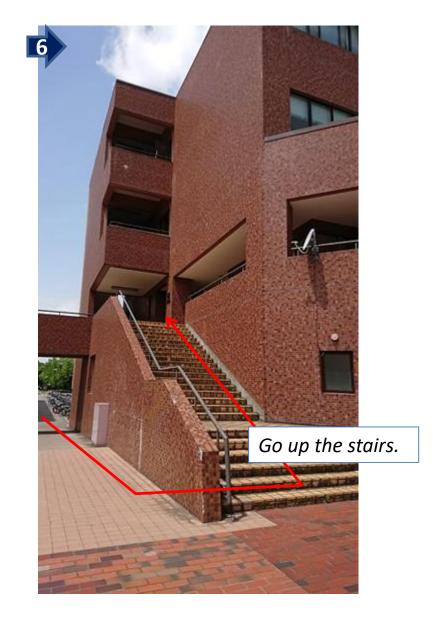

Junkan (Migi-Mawari)".



Get on the bus from the central door on the left.

Take a ticket if it appear.
(This is the case you take a bus to "Tsukuba Daigaku Chuo".)

It takes about 10 mins. from "Tsukuba Center" to "Dai-San Area Mae".

# The University of Tsukuba Loop-line On-campus Bus route (Getting off at <u>"Dai-San Area Mae"</u> bus stop to arrive Tsukuba Campus, Area 3(venue))



### *In the bus*

# Prepare 270 yen.





Near "Dai-San Area Mae" push a button like these to inform you will get off at the next stop.





Get off at "Dai-San Area Mae" bus stop from the left door near a driver.



When you get off, put 270 yen into a box.

From "Dai-San Area Mae" bus stop, you see the following scene.



### The way from the "Dai-San Area Mae" bus stop to the venue ~300 m