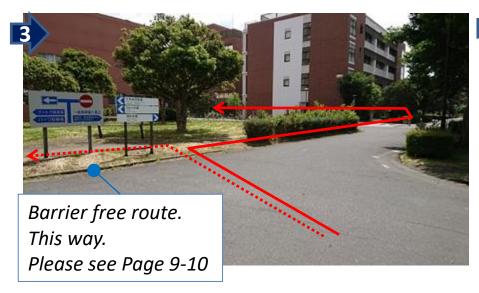

Daigaku Junkan (Migi-Mawari)".



Get on the bus from the central door on the left.

Take a ticket if it appear.
(This is the case you take a bus to "Tsukuba Daigaku Chuo".)

It takes about 10 mins. from "Tsukuba Center" to "Dai-San Area Mae".

# The University of Tsukuba Loop-line On-campus Bus route (Getting off at <u>"Dai-San Area Mae"</u> bus stop to arrive Tsukuba Campus, Area 3(venue))



### *In the bus*

# Prepare 270 yen.





Near "Dai-San Area Mae" push a button like these to inform you will get off at the next stop.





Get off at "Dai-San Area Mae" bus stop from the left door near a driver.



When you get off, put 270 yen into a box.

From "Dai-San Area Mae" bus stop, you see the following scene.



### The way from the "Dai-San Area Mae" bus stop to the venue ~300 m