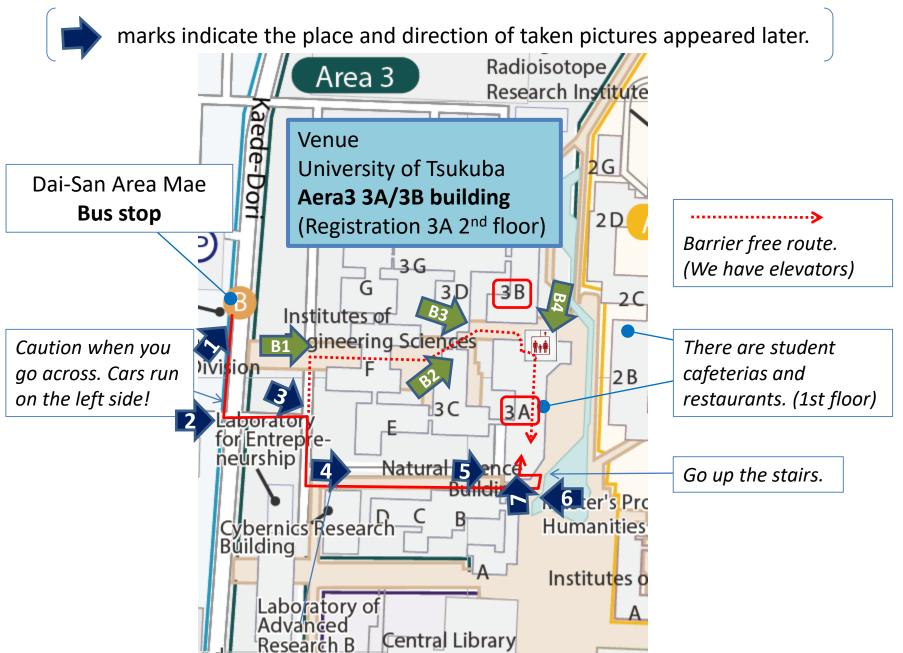

From "Dai-San Area Mae" bus stop, you see the following scene.

### The way from the "Dai-San Area Mae" bus stop to the venue ~300 m