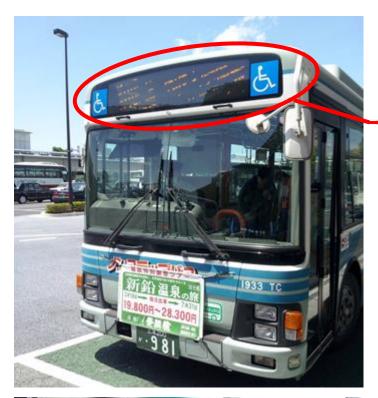

# Prepare 270 yen.

Near "Dai-San Area Mae" push a button like these to inform you will get off at the next stop.

Get off at "Dai-San Area Mae" bus stop from the left door near a driver.

When you get off, put 270 yen into a box.