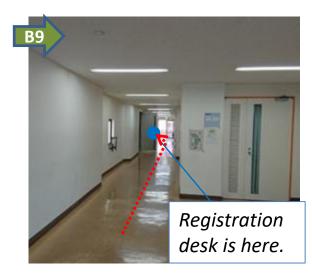

From "Dai-San Area Mae" bus stop, you see the following scene.

### The way from the "Dai-San Area Mae" bus stop to the venue ~300 m