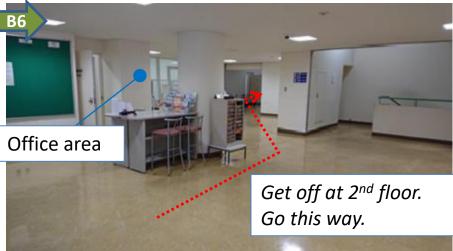

-Mawari)".



Get on the bus from the central door on the left.

Take a ticket if it appear.
(This is the case you take a bus to "Tsukuba Daigaku Chuo".)

It takes about 10 mins. from "Tsukuba Center" to "Dai-San Area Mae".

# The University of Tsukuba Loop-line On-campus Bus route (Getting off at <u>"Dai-San Area Mae"</u> bus stop to arrive Tsukuba Campus, Area 3(venue))



### *In the bus*

# Prepare 270 yen.





Near "Dai-San Area Mae" push a button like these to inform you will get off at the next stop.





Get off at "Dai-San Area Mae" bus stop from the left door near a driver.



When you get off, put 270 yen into a box.

From "Dai-San Area Mae" bus stop, you see the following scene.



### The way from the "Dai-San Area Mae" bus stop to the venue ~300 m