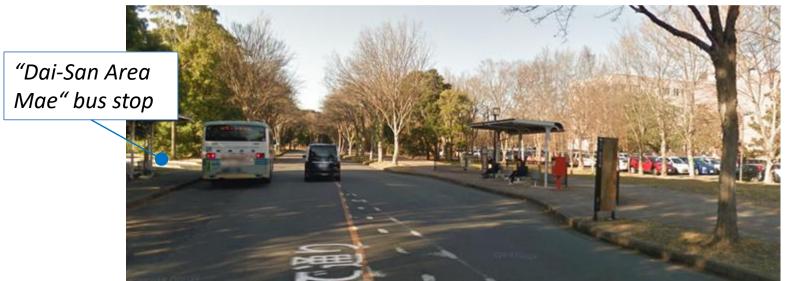

From "Dai-San Area Mae" bus stop, you see the following scene.

### The way from the "Dai-San Area Mae" bus stop to the venue ~300 m